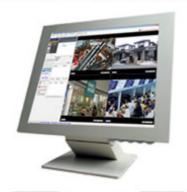

## NXR Video Management Solution

| Brand                                | TeleEye                                                                                                                                                                                                                                                                            |
|--------------------------------------|------------------------------------------------------------------------------------------------------------------------------------------------------------------------------------------------------------------------------------------------------------------------------------|
| Model Code                           | NXR Video Management Solution                                                                                                                                                                                                                                                      |
| 5 1 6                                | -                                                                                                                                                                                                                                                                                  |
| Resolution Settings                  | Up to 720 x 570                                                                                                                                                                                                                                                                    |
| Frame Rate Settings                  | Up to 25fps per device                                                                                                                                                                                                                                                             |
| Max. No. Recording                   | 64 TeleEye NX devices in one PC                                                                                                                                                                                                                                                    |
| Max. Recording Frame Rate            | 200/240fps at D1<br>400/480fps at CIF                                                                                                                                                                                                                                              |
| Standard Data Redundancy<br>Solution | Support, e.g. RAID                                                                                                                                                                                                                                                                 |
| No. of Live Viewing                  | 16 Cameras Monitoring                                                                                                                                                                                                                                                              |
| NXR Series Model                     | <ol> <li>NXR-16</li> <li>16-channel Recording Server</li> <li>(bundled with 1pc WX-M16)</li> <li>NXR-32</li> <li>32-channel Recording Server</li> <li>(bundled with 1pc WX-M16)</li> <li>NXR-64</li> <li>64-channel Recording Server</li> <li>(bundled with 1pc WX-M16)</li> </ol> |
| Supporting NX Devices                | <ul> <li>- NX301 Video Server</li> <li>- NX288 IR Vandal Resistant</li> <li>Network Dome</li> <li>- NX173 Outdoor Vandal</li> <li>Resistant Network Dome</li> <li>- NX599 Professional 36X Day / Night</li> <li>Network Speed Dome</li> </ul>                                      |